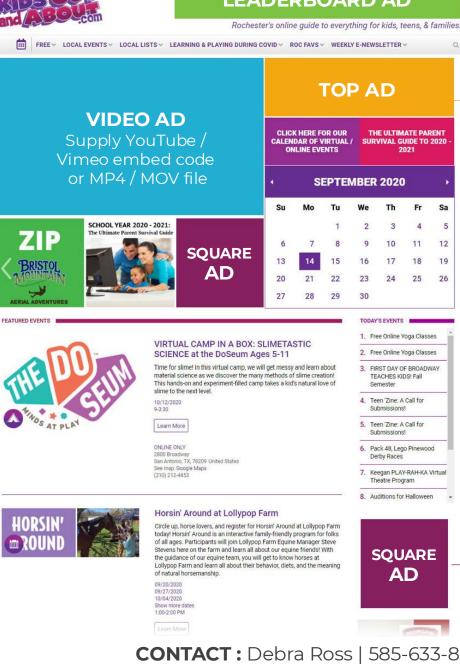

# SQUARE IMAGE ADS on KOAA SITE (250 X 250 PIXELS):

\$100 for square ad on one regional site (choose region): 20,000 impressions / month. \$1000 for square ad on ALL regional sites (450,000+ impressions / month)

### CONTENT AD on KOAA's ONLINE RESOURCE PAGES for VIRTUAL EXPERIENCES

**Content ads appear at the top of Virtual Experience pages:** Up to 110 words + graphic on one of these national pages accessed by readers in all regions: \$600 for 12 months

- Virtual Camps page
- Virtual / Online Classes page

### LEADERBOARD AD

### **SOUARE ADS** (250 X 250 PIXELS):

\$100 for square ad on one regional site: 20,000 impressions/month

\$1000 for square ad on ALL regional sites (450,000+ impressions/month)

CTR ranges from .03% to 1.5%.

### LEADERBOARD AD (728 X 90 PIXELS):

\$1200 or \$2500/month/region depending on region's average pageviews, pending availability. Multi-region discounts. Typical CTR is .09% - 2.0%.

## **TOP AD** (450 X 150 PIXELS):

\$1200 or \$2500/month/region depending on region's average pageviews, pending availability. Multi-region discounts. Typical CTR.13%-2.1%

**CONTACT :** Debra Ross | 585-633-8400 x700 deb@kidsoutandabout.com